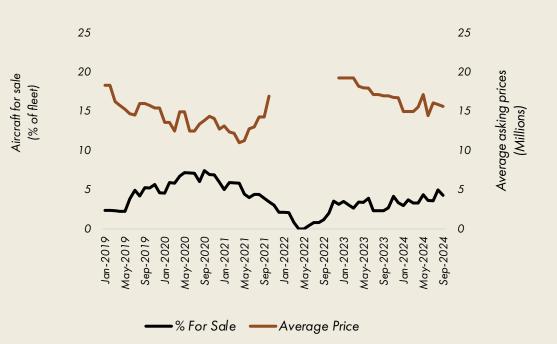

### **Recent Market**

Before the pandemic, the market was flattened by demand outstripping supply. The result of this movement was a scenario of low liquidity and eroded prices. The immediate effect of the pandemic was a negative impact on prices of between 15% and 20%, taking the market literally to historic lows.

After the third quarter of 2020, the pandemic effect boosted the jet market (as well as other assets), creating a scarcity that had not been witnessed for a long time, with prices rising without logic or criteria. The market for sellers had never been better since pre-crisis 2008. We can see that there is a delay between demand and price correction.

At the end of 2022, there was an inflection with an increase in supply. Prices stopped rising and we saw an adjustment trend. This is not an abrupt change, but a gradual rebalancing of supply, demand, values and market practices.

The graph opposite shows the growing supply from 2018 onwards. Supply peaked in the third quarter of 2020, when stocks fell sharply, reaching their lowest level between the end of 2021 and the beginning of 2022. Average nominal prices (asking prices) correlated directly with the phenomenon.

Supply and average asking prices – G280

G280

Market G280