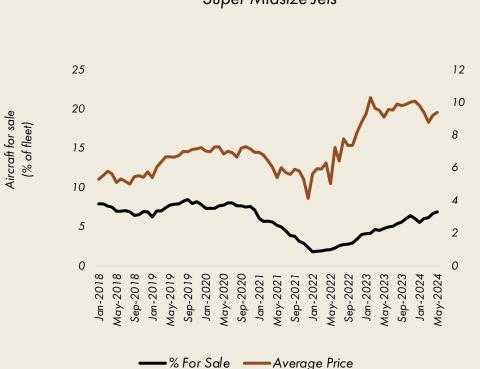

The graph opposite shows the growing supply from 2018 onwards. Supply peaked in the third quarter of 2020, when stocks fell sharply, reaching their lowest level between the end of 2021 and the beginning of 2022. Average nominal prices (asking prices) correlated directly with the phenomenon.

#### Supply and average asking prices Super Midsize Jets

Average asking prices (Millions) Praetor 600

Market Praetor 600