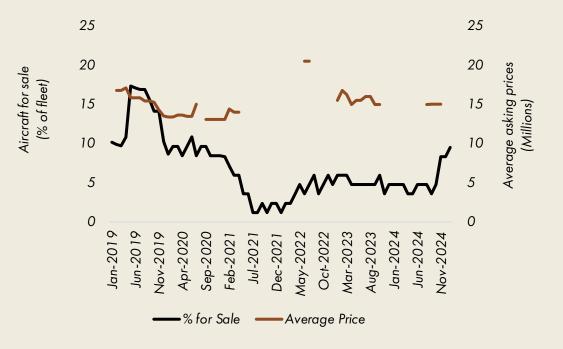

### **Recent Market**

Before the pandemic, the market was flattened by demand outstripping supply. The result of this movement was a scenario of low liquidity and eroded prices. The immediate effect of the pandemic was a negative impact on prices of between 15% and 20%, taking the market literally to historic lows.

After the third quarter of 2020, the pandemic effect boosted the jet market (as well as other assets), creating a scarcity that had not been witnessed for a long time, with prices rising without logic or criteria. The market for sellers had never been better since pre-crisis 2008. We can see that there is a delay between demand and price correction.

At the end of 2022, there was an inflection with an increase in supply. Prices stopped rising and we saw an adjustment trend. This is not an abrupt change, but a gradual rebalancing of supply, demand, values and market practices.

The graph opposite shows the growing supply from 2018 onwards. Supply peaked in the third quarter of 2020, when stocks fell sharply, reaching their lowest level between the end of 2021 and the beginning of 2022. Average nominal prices (asking prices) correlated directly with the phenomenon.