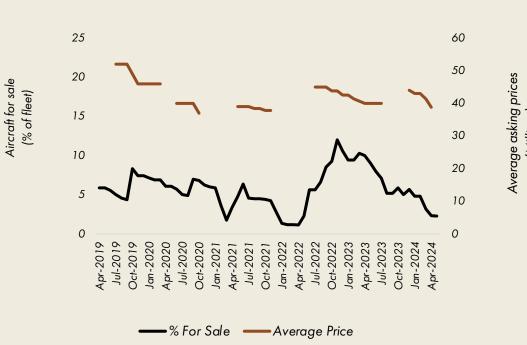

### **Recent Market**

Before the pandemic, the market was flattened by demand outstripping supply. The result of this movement was a scenario of low liquidity and eroded prices. The immediate effect of the pandemic was a negative impact on prices of between 15% and 20%, taking the market literally to historic lows.

After the third quarter of 2020, the pandemic effect boosted the jet market (as well as other assets), creating a scarcity that had not been witnessed for a long time, with prices rising without logic or criteria. The market for sellers had never been better since pre-crisis 2008. We can see that there is a delay between demand and price correction.

At the end of 2022, there was an inflection with an increase in supply. Prices stopped rising and we saw an adjustment trend. This is not an abrupt change, but a gradual rebalancing of supply, demand, values and market practices.

The graph opposite shows the growing supply from 2018 onwards. Supply peaked in the third quarter of 2020, when stocks fell sharply, reaching their lowest level between the end of 2021 and the beginning of 2022. Average nominal prices (asking prices) correlated directly with the phenomenon.

Supply and average asking prices – G500

G500

Market G500