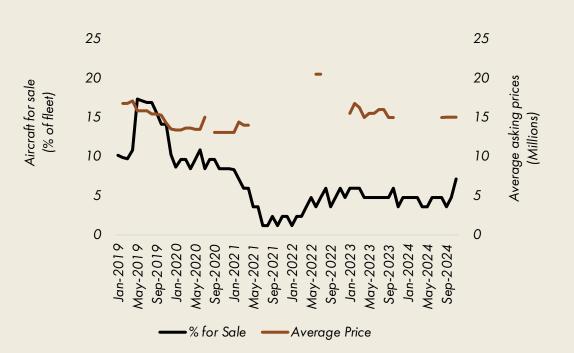

After the third quarter of 2020, the pandemic effect boosted the jet market (as well as other assets), creating a scarcity that had not been witnessed for a long time, with prices rising without logic or criteria. The market for sellers had never been better since pre-crisis 2008. We can see that there is a delay between demand and price correction.

At the end of 2022, there was an inflection with an increase in supply. Prices stopped rising and we saw an adjustment trend. This is not an abrupt change, but a gradual rebalancing of supply, demand, values and market practices.

The graph opposite shows the growing supply from 2018 onwards. Supply peaked in the third quarter of 2020, when stocks fell sharply, reaching their lowest level between the end of 2021 and the beginning of 2022. Average nominal prices (asking prices) correlated directly with the phenomenon.

Supply and average asking prices – Legacy 500